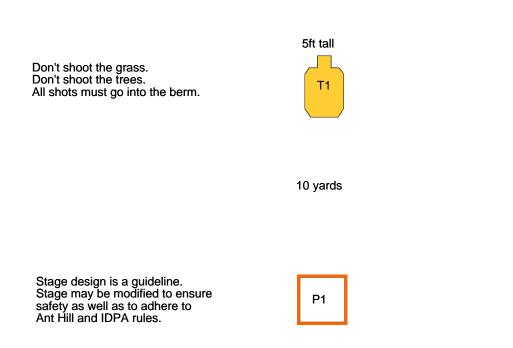

## Created By: ScottTripp

| <b>START POSITION:</b><br>Standing at P1 with firearm loaded to division capacity and holstered. Hands relaxed at sides. PCC in low ready position.                                                              |                                                                                                                                                                                         |
|------------------------------------------------------------------------------------------------------------------------------------------------------------------------------------------------------------------|-----------------------------------------------------------------------------------------------------------------------------------------------------------------------------------------|
| Standing at P1 with firearm loaded to division capacity and holstered. Hands rela<br>SCENARIO:<br>Drill<br>PROCEDURE:<br>At the signal, draw and engage T1 with 5 rounds to the body and 1 round to the<br>head. | axed at sides. PCC in low ready position.<br>SCORING: Limited<br>ROUND COUNT: 06<br>TARGETS: 01<br>DISTANCE: 10 yards<br>SCORED HITS: 6 hits<br>PENALTIES: Standard<br>CONCEALMENT: Yes |
|                                                                                                                                                                                                                  | NOTES: T1 is 5ft tall.                                                                                                                                                                  |