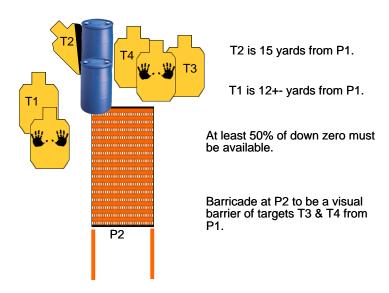

## Cover is your friend - Bay 7 - right side of bay Created By: ScottTripp RULES: IDPA Rules START POSITION: standing at P1 firearm loaded to division capacity facing wall and hands relaxed at sides. SCENARIO: SCORING: Unlimited You've been caught in the middle of a gunfight downtown. Bad guys have you in **ROUND COUNT: 12** their sights! Use cover to eliminate threats with three shots each. Advance after TARGETS: 04 threats have been engaged. DISTANCE: PROCEDURE: From behind cover at P1 engage first array of threats as the become visible. SCORED HITS: Best 3. Advance to P2 and engage all remaining threats using proper cover. All targets PENALTIES: receive three hits each. CONCEALMENT: Yes