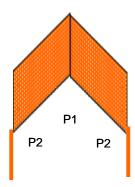

| moving around - Bay 2                                                                                                                                                                                                                        |                        |
|----------------------------------------------------------------------------------------------------------------------------------------------------------------------------------------------------------------------------------------------|------------------------|
| RULES: IDPA Rules                                                                                                                                                                                                                            | Created By: ScottTripp |
| START POSITION: Standing in P1 pistol loaded to division capacity and holstered.                                                                                                                                                             |                        |
| SCENARIO:                                                                                                                                                                                                                                    | SCORING: Unlimited     |
| You are coming around the corner and you see some bad stuff going down. Help 'em out.  PROCEDURE: At signal, Move to positions 2 and engage the T1 - T6 with 2 rounds each and S1 - S3 as you see them with 1 rounds each. Popper must fall. | ROUND COUNT: 15        |
|                                                                                                                                                                                                                                              | TARGETS: 06            |
|                                                                                                                                                                                                                                              | DISTANCE:              |
|                                                                                                                                                                                                                                              | SCORED HITS:           |
|                                                                                                                                                                                                                                              | PENALTIES:             |
|                                                                                                                                                                                                                                              | CONCEALMENT: Yes       |
|                                                                                                                                                                                                                                              | NOTES:                 |