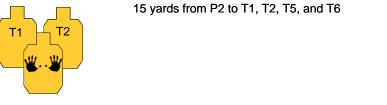

20 yards from P2 to T3, NT, and T4.

At least 50% of the down zero must be available for T1, T2, T5, & T6.

CoF notes: Bullets must not go beyond the berm. Don't shoot the trees. Don't shoot the grass.