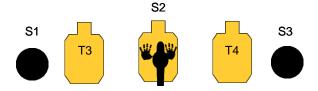

| moving around - Bay 2                                                                                                                                                                                                                        |                        |
|----------------------------------------------------------------------------------------------------------------------------------------------------------------------------------------------------------------------------------------------|------------------------|
| RULES: IDPA Rules                                                                                                                                                                                                                            | Created By: ScottTripp |
| START POSITION: Standing in P1 pistol loaded to division capacity and holstered.                                                                                                                                                             |                        |
| SCENARIO:                                                                                                                                                                                                                                    | SCORING: Unlimited     |
| You are coming around the corner and you see some bad stuff going down. Help 'em out.  PROCEDURE: At signal, Move to positions 2 and engage the T1 - T6 with 2 rounds each and S1 - S3 as you see them with 1 rounds each. Popper must fall. | ROUND COUNT: 15        |
|                                                                                                                                                                                                                                              | TARGETS: 06            |
|                                                                                                                                                                                                                                              | DISTANCE:              |
|                                                                                                                                                                                                                                              | SCORED HITS:           |
|                                                                                                                                                                                                                                              | PENALTIES:             |
|                                                                                                                                                                                                                                              | CONCEALMENT: Yes       |
|                                                                                                                                                                                                                                              | NOTES:                 |

20 yards from P2 to T3, NT, and T4.

At least 50% of the down zero must be available for T1, T2, T5, & T6.

CoF notes: Bullets must not go beyond the berm. Don't shoot the trees. Don't shoot the grass.